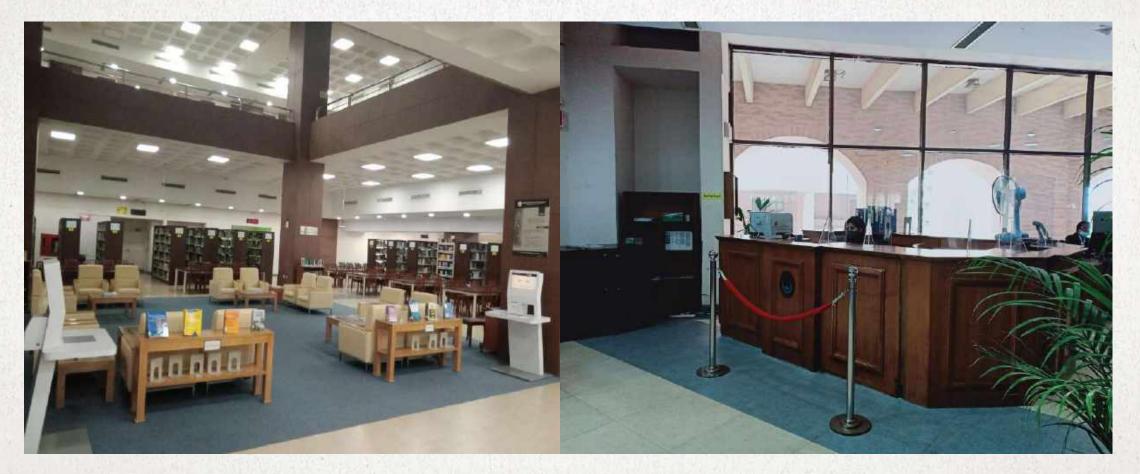

## **General Rules for Library Users**

Library is mainly a place of self-paced study area, therefore silence is required throughout the library wherever indicated.

- □ The Cellphone must be kept on silent/vibration mode in the library and should not be used in anywhere within the main library premises.
- □ Foods, beverages/cold-drinks, dating/gossiping, group discussions are not allowed in the main library.
- Personal belongings are (e.g. bags, personal books, ) not allowed in the main library. There is pigeon hole to keep your personal belongings.
- **Writing or marking in books** is strictly prohibited.
- Any offenses/indecent behavior will be pursued immediately under the university's codes of discipline.





### **LIBRARY SECTIONS**



## **<u>QUICK VIEW</u> CIRCULATION SECTION**



## **<u>QUICK VIEW</u> PERIODICAL SECTION**



## **<u>QUICK VIEW</u> REFERENCE SECTION**



## **<u>QUICK VIEW :</u> CYBER & AUDIO-VISUAL SECTION**



## **<u>QUICK VIEW</u>** ARCHIVES SECTION



## **<u>OUICK VIEW</u> STUDY HALL**



### **<u>OUICK VIEW</u>** BANGABANDHU & LIBERATION WAR CORNER



### **LIBRARY RESEARCH SUPPORT**

• To enhance the scholarly output of the NSU community the NSU Library has designed a range of research support programs and services.



## **Library Membership**

- All valid students (Graduate/Undergraduate, Spring 2022) are member of NSU Library.
- **No need to register through online for Library Membership.**
- Library members are eligible to get the full benefit of library.

## **FAQs related to Library Membership**

### FAQs:

### **Do I need to apply