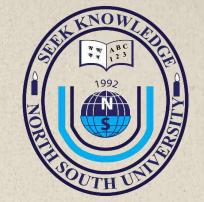

## **General Rules for Library Users**

Library is mainly a place of self-paced study area, therefore silence is required throughout the library wherever indicated.

- □ The Cellphone must be kept on silent/vibration mode in the library and should not be used in anywhere within the main library premises.
- □ Foods, beverages/cold-drinks, dating/gossiping, group discussions are not allowed in the main library.
- Personal belongings are (e.g. bags, personal books, ) not allowed in the main library. There is pigeon hole to keep your personal belongings.
- **Writing or marking in books** is strictly prohibited.
- Any offenses/indecent behavior will be pursued immediately under the university's codes of discipline.