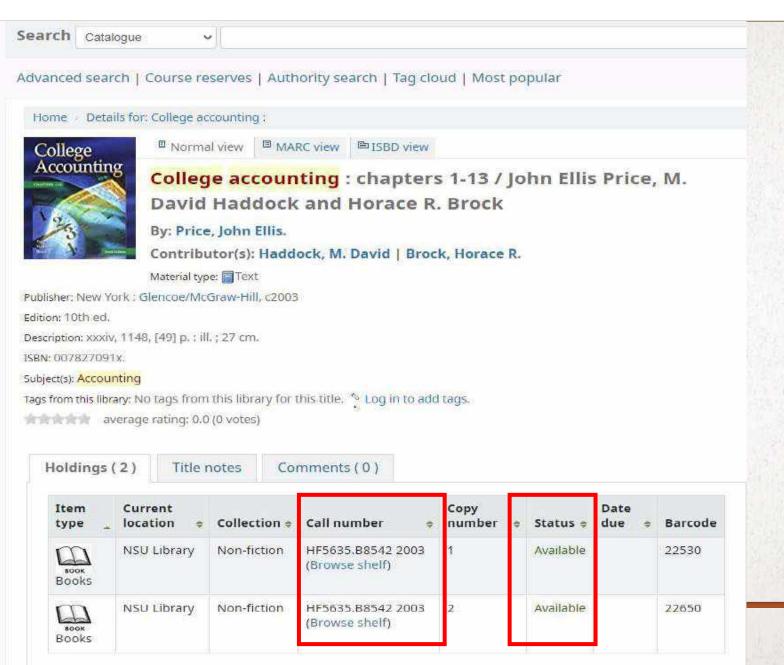

## **Steps to Follow to Borrow Book(s)**

- 1. Search a book by the title in the 'Search Box' option of library website.
- 2. In the next page where detail information of the book is available, you should note the 'Call Number' of the book.
- **3.** Following the call number you have to go to the specific shelf to collect the book.
- 4. By the Self-Check Machine you may borrow the book by yourself.
- 5. Go to the Circulation Desk to confirm your book borrowing.

## Note the Call Number of the Book