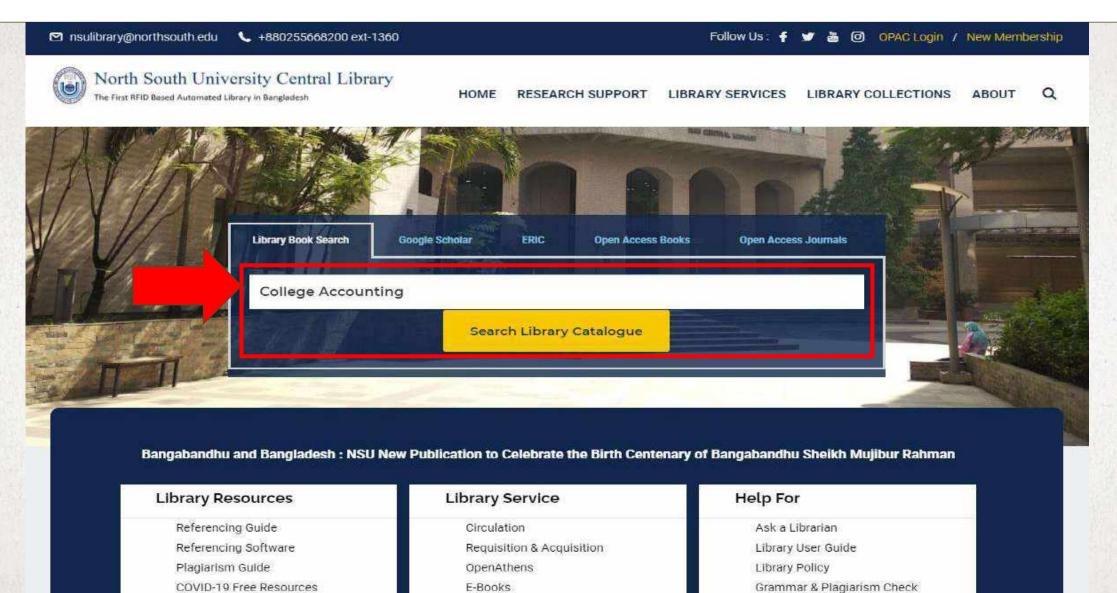

## **Steps to Follow to Borrow Book(s)**

- 1. Search a book by the title in the 'Search Box' option of library website.
- 2. In the next page where detail information of the book is available, you should note the 'Call Number' of the book.
- **3.** Following the call number you have to go to the specific shelf to collect the book.
- 4. By the Self-Check Machine you may borrow the book by yourself.
- 5. Go to the Circulation Desk to confirm your book borrowing.

# **Search Book in Library Opac**

| Search Cata                  | College Accounting                                               | Go                                                        |
|------------------------------|------------------------------------------------------------------|-----------------------------------------------------------|
| Advanced search   Co         | ourse reserves   Authority search   Tag cloud   Most popular     |                                                           |
| Home                         |                                                                  |                                                           |
| Library Home                 | Welcome to the NSU Library Online Public Access Catalogue (OPAC) | Log in to your account:                                   |
| Library Policy<br>Membership |                                                                  | User ID                                                   |
| Course Reserve               | Recently added items                                             | Lib. Card Number                                          |
| Research Support             |                                                                  | Password                                                  |
| Online Journals              |                                                                  | password                                                  |
| About Library                |                                                                  | Log in                                                    |
|                              |                                                                  | LUG III                                                   |
|                              | Structures<br>Cateriand<br>Concrete                              | Please, login through your<br>NSU Library Card Number and |
|                              | CHING CHING BANGABANDHU CHING Way neering                        | Password                                                  |
|                              | AND BANGLADESH<br>North South Lint versity<br>And the second     | Forgot your password?                                     |
|                              |                                                                  | Don't have an account?                                    |