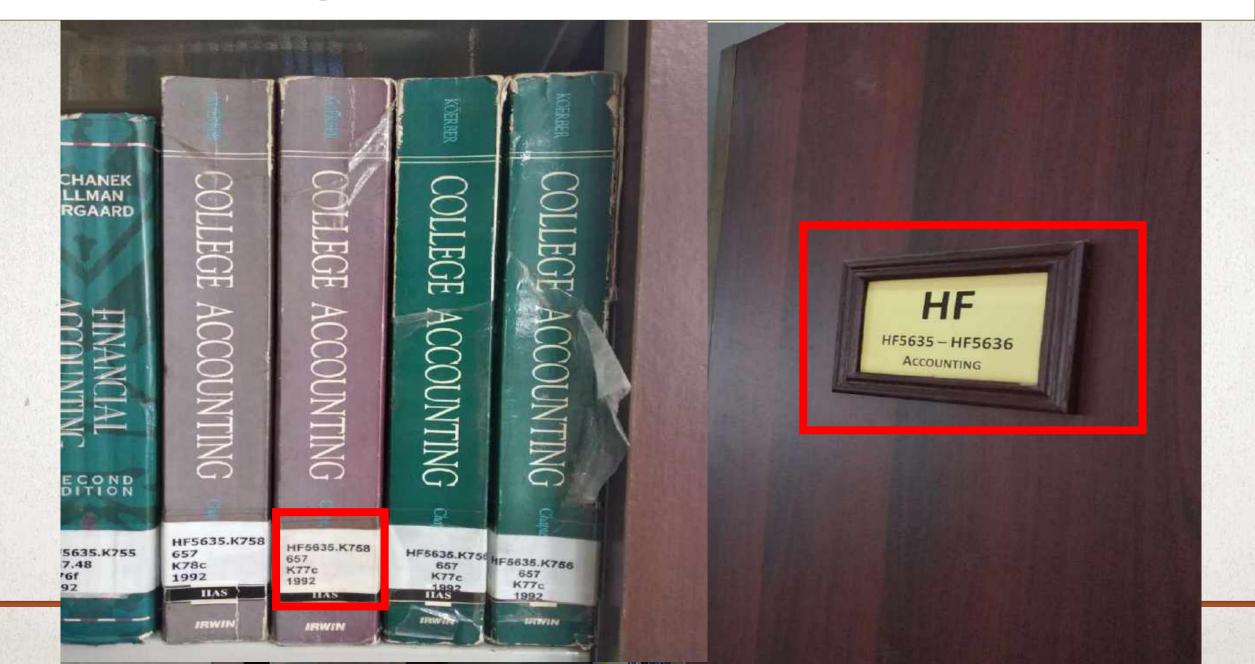

## **Steps to Follow to Borrow Book(s)**

- 1. Search a book by the title in the 'Search Box' option of library website.
- 2. In the next page where detail information of the book is available, you should note the 'Call Number' of the book.
- **3.** Following the call number you have to go to the specific shelf to collect the book.
- 4. By the Self-Check Machine you may borrow the book by yourself.
- 5. Go to the Circulation Desk to confirm your book borrowing.

## To go to the Shelf to Pick the Book