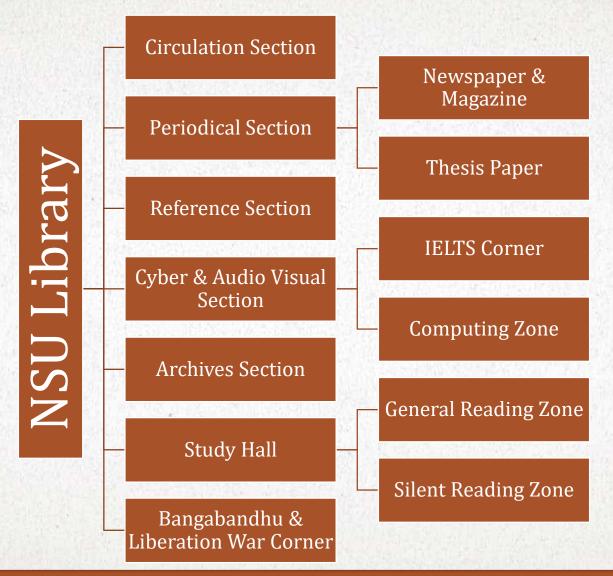

| Closed                 |  |  |  |  |

## **General Rules for Library Users**

Library is mainly a place of self-paced study area, therefore silence is required throughout the library wherever indicated.

- □ The Cellphone must be kept on silent/vibration mode in the library and should not be used in anywhere within the main library premises.
- □ Foods, beverages/cold-drinks, dating/gossiping, group discussions are not allowed in the main library.
- Personal belongings are (e.g. bags, personal books, ) not allowed in the main library. There is pigeon hole to keep your personal belongings.
- **Writing or marking in books** is strictly prohibited.
- Any offenses/indecent behavior will be pursued immediately under the university's codes of discipline.





### **LIBRARY SECTIONS**



## **<u>QUICK VIEW</u> CIRCULATION SECTION**



## **<u>QUICK VIEW</u> PERIODICAL SECTION**



## **<u>QUICK VIEW</u> REFERENCE SECTION**



## **<u>QUICK VIEW :</u> CYBER & AUDIO-VISUAL SECTION**



## **<u>QUICK VIEW</u>** ARCHIVES SECTION



## **<u>OUICK VIEW</u> STUDY HALL**



### **<u>OUICK VIEW</u>** BANGABANDHU & LIBERATION WAR CORNER



### **LIBRARY RESEARCH SUPPORT**

• To enhance the scholarly output of the NSU community the NSU Library has designed a range of research support programs and services.



## **Library Membership**

- All valid students (Graduate/Undergraduate, Spring 2022) are member of NSU Library.
- **No need to register through online for Library Membership.**
- Library members are eligible to get the full benefit of library.

## **FAQs related to Library Me