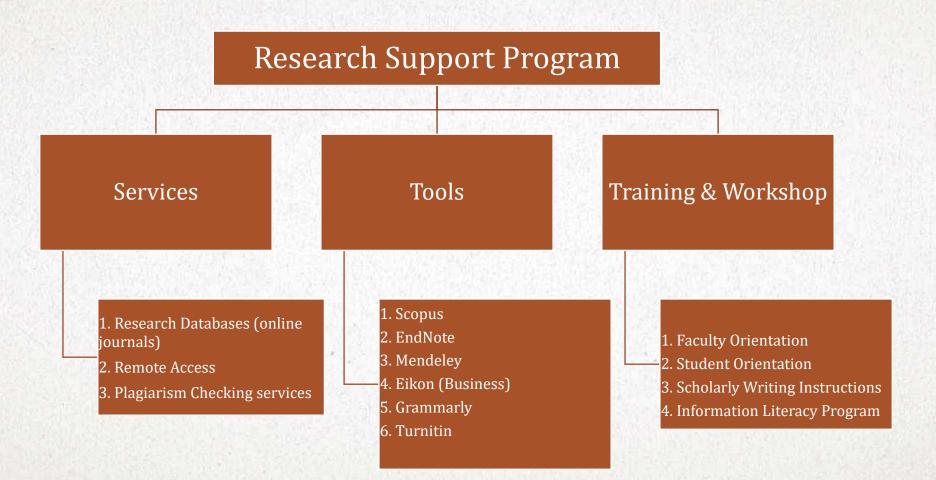

### **LIBRARY RESEARCH SUPPORT**

• To enhance the scholarly output of the NSU community the NSU Library has designed a range of research support programs and services.