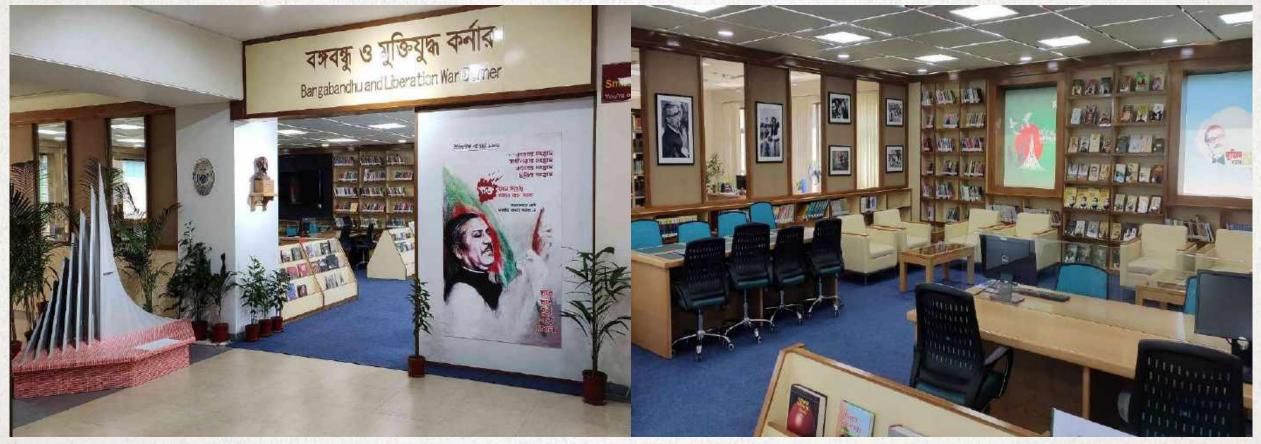

ises.
- □ Foods, beverages/cold-drinks, dating/gossiping, group discussions are not allowed in the main library.
- Personal belongings are (e.g. bags, personal books, ) not allowed in the main library. There is pigeon hole to keep your personal belongings.
- **Writing or marking in books** is strictly prohibited.
- Any offenses/indecent behavior will be pursued immediately under the university's codes of discipline.





### **LIBRARY SECTIONS**



## **<u>QUICK VIEW</u> CIRCULATION SECTION**



## **<u>QUICK VIEW</u> PERIODICAL SECTION**



## **<u>QUICK VIEW</u> REFERENCE SECTION**



## **<u>QUICK VIEW :</u> CYBER & AUDIO-VISUAL SECTION**



## **<u>QUICK VIEW</u>** ARCHIVES SECTION



## **<u>OUICK VIEW</u> STUDY HALL**



### **<u>OUICK VIEW</u>** BANGABANDHU & LIBERATION WAR CORNER



### **LIBRARY RESEARCH SUPPORT**

• To enhance the scholarly output of the NSU community the NSU Library has designed a range of research support programs and services.



## **Library Membership**

- All valid students (Graduate/Undergraduate, Spring 2022) are member of NSU Library.
- **No need to register through online for Library Membership.**
- Library members are eligible to get the full benefit of library.

## **FAQs related to Library Membership**

### FAQs:

### **Do I need to apply for membership?**

 You do not need to apply for library membership. Since you are students of North South University (Admitted on Spring 2022), you are by-default library member.

#### How to get Library Membership Number?

✓ You will receive an email from NSU Library to confirm your library members