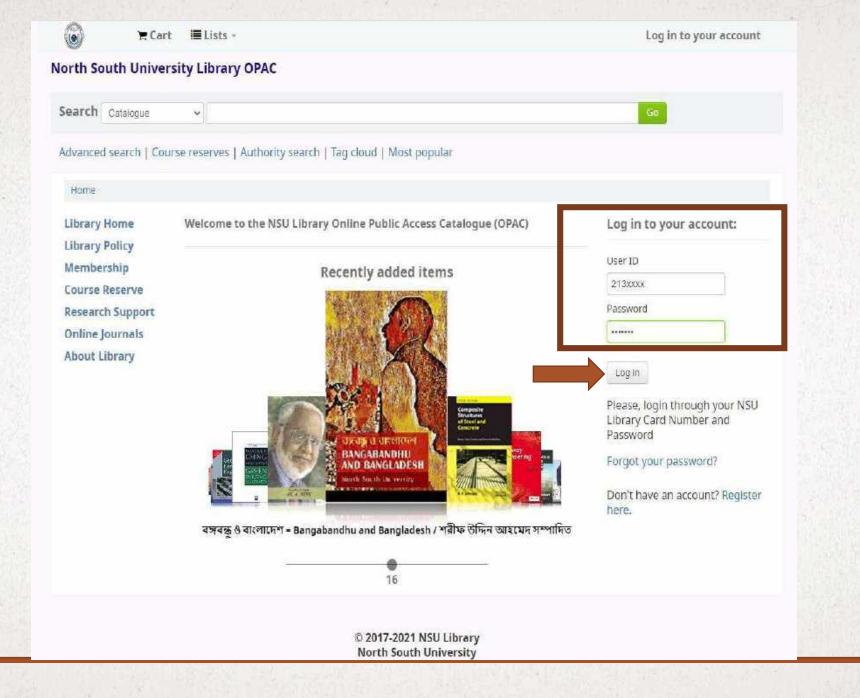

# **Search Book in Library Opac**

| Search Cata                  | College Accounting                                               | Go                                                        |
|------------------------------|------------------------------------------------------------------|-----------------------------------------------------------|
| Advanced search   Co         | ourse reserves   Authority search   Tag cloud   Most popular     |                                                           |
| Home                         |                                                                  |                                                           |
| Library Home                 | Welcome to the NSU Library Online Public Access Catalogue (OPAC) | Log in to your account:                                   |
| Library Policy<br>Membership |                                                                  | User ID                                                   |
| Course Reserve               | Recently added items                                             | Lib. Card Number                                          |
| Research Support             |                                                                  | Password                                                  |
| Online Journals              |                                                                  | password                                                  |
| About Library                |                                                                  | Log in                                                    |
|                              |                                                                  | LUG III                                                   |
|                              | Structures<br>Cateriand<br>Concrete                              | Please, login through your<br>NSU Library Card Number and |
|                              | CHING CHING BANGABANDHU CHING Way neering                        | Password                                                  |
|                              | AND BANGLADESH<br>North South Lint versity<br>And the second     | Forgot your password?                                     |
|                              |                                                                  | Don't have an account?                                    |