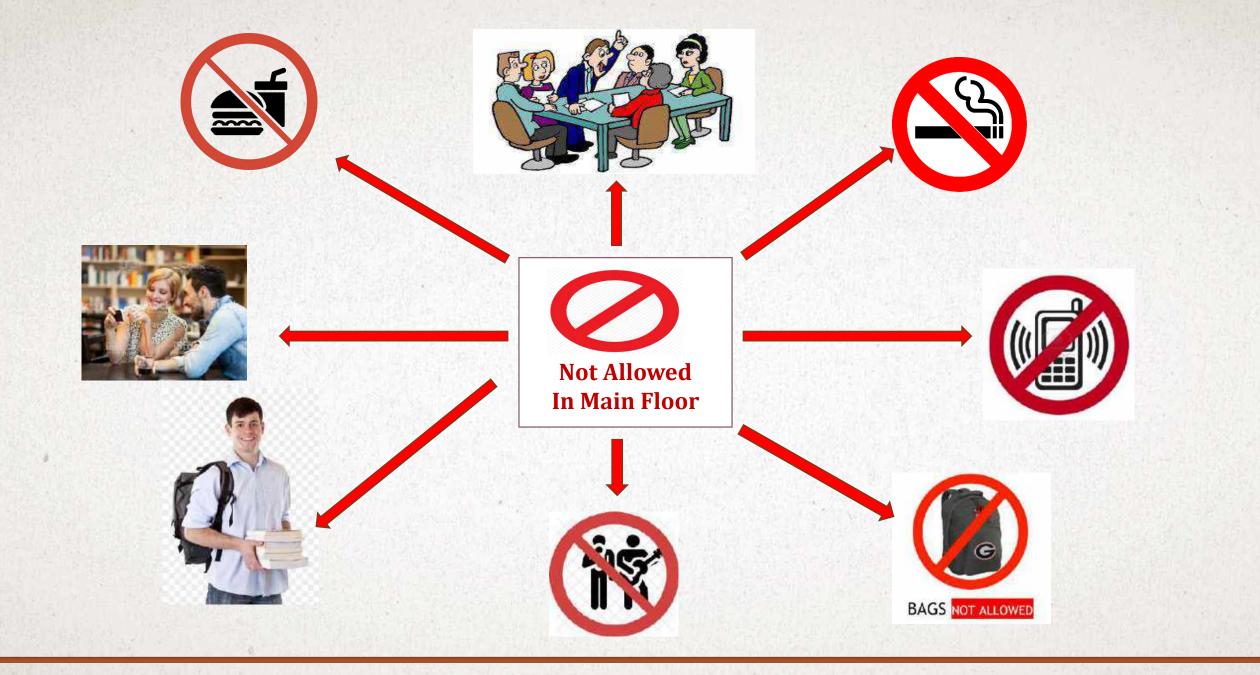

# About NSU Library

- The NSU Central Library is the first RFID based automated university library in Bangladesh.
- One of the best university libraries in Bangladesh due to its rich collection, research support, welcoming space and quality services.
- NSU Central Library has more than 51000 printed books, 98000 online journals and 87652 Online E-books.
- > It has six floors, over 70,000 sq.ft. area, accommodates over 1,400 students at a time.