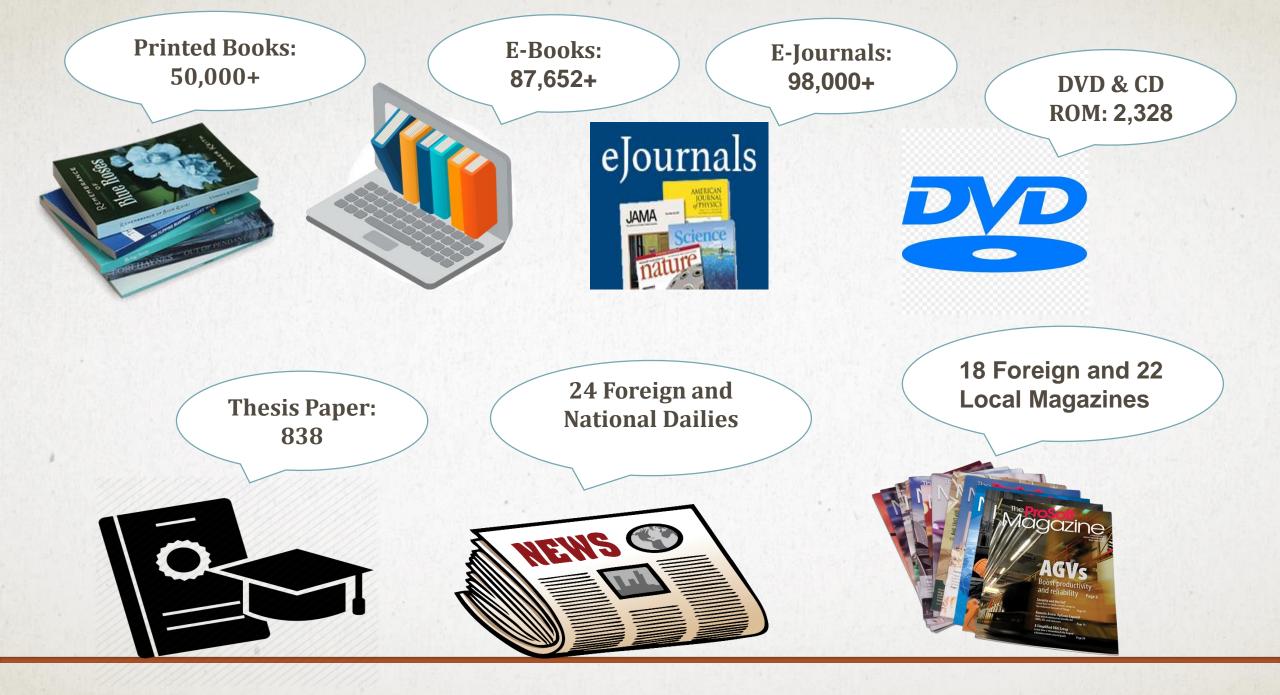

# About NSU Library

- The NSU Central Library is the first RFID based automated university library in Bangladesh.
- One of the best university libraries in Bangladesh due to its rich collection, research support, welcoming space and quality services.
- NSU Central Library has more than 51000 printed books, 98000 online journals and 87652 Online E-books.
- > It has six floors, over 70,000 sq.ft. area, accommodates over 1,400 students at a time.