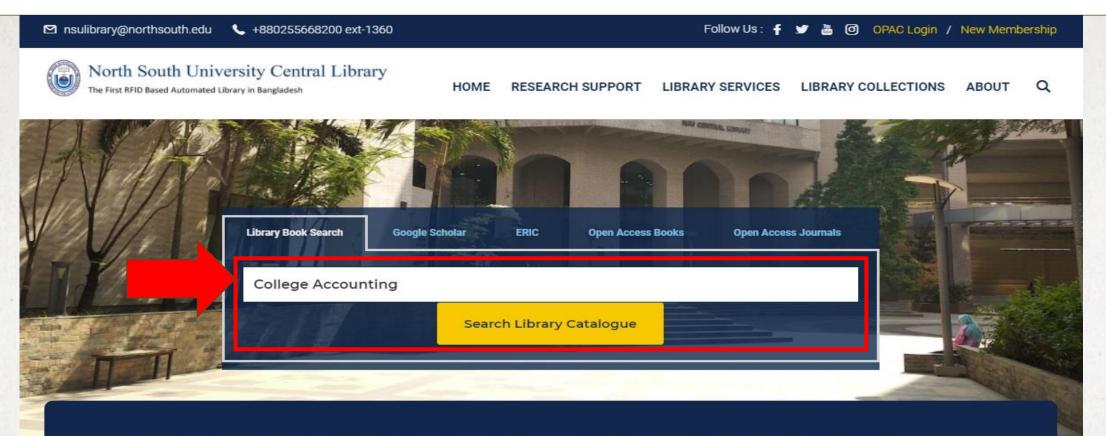

#### **Steps to Follow to Borrow Book(s)**

- **1.** Search a book by the title in the 'Search Box' option of library website.
- 2. In the next page where detail information of the book is available, you should note the 'Call Number' of the book.
- **3.** Following the call number you have to go to the specific shelf to collect the book.
- 4. By the Self-Check Machine you may borrow the book by yourself.
- 5. Go to the Circulation Desk to confirm your book borrowing.