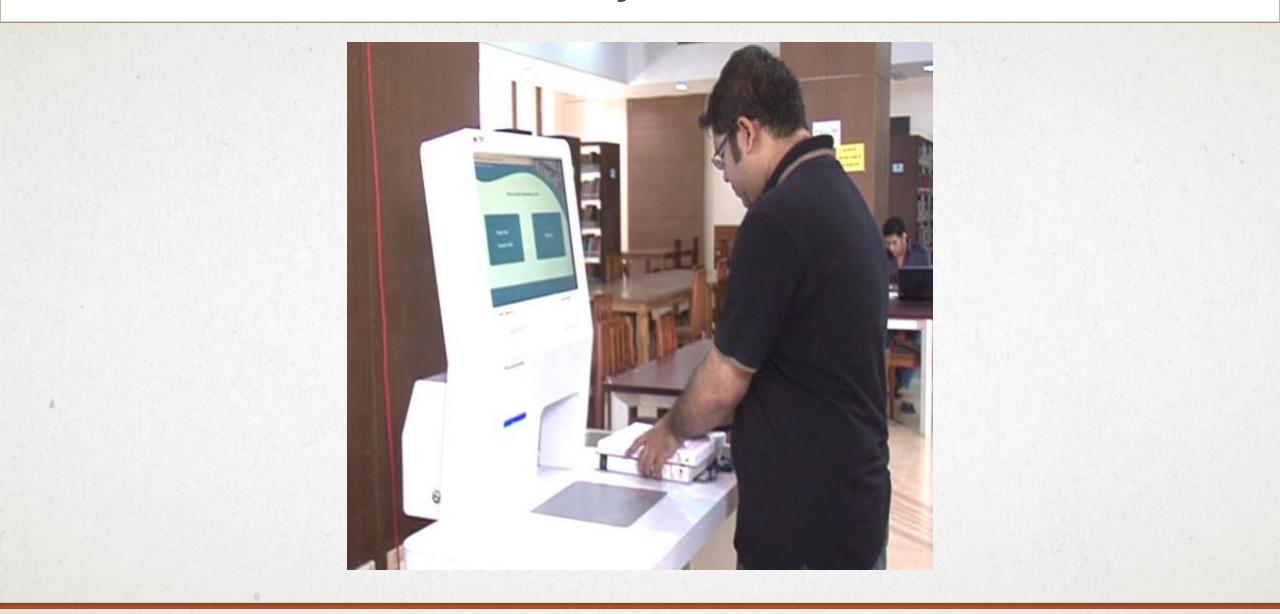

#### **Steps to Follow to Borrow Book(s)**

- **1.** Search a book by the title in the 'Search Box' option of library website.
- 2. In the next page where detail information of the book is available, you should note the 'Call Number' of the book.
- **3.** Following the call number you have to go to the specific shelf to collect the book.
- 4. By the Self-Check Machine you may borrow the book by yourself.
- 5. Go to the Circulation Desk to confirm your book borrowing.

### **Borrow the Book by Self-Check Machine**