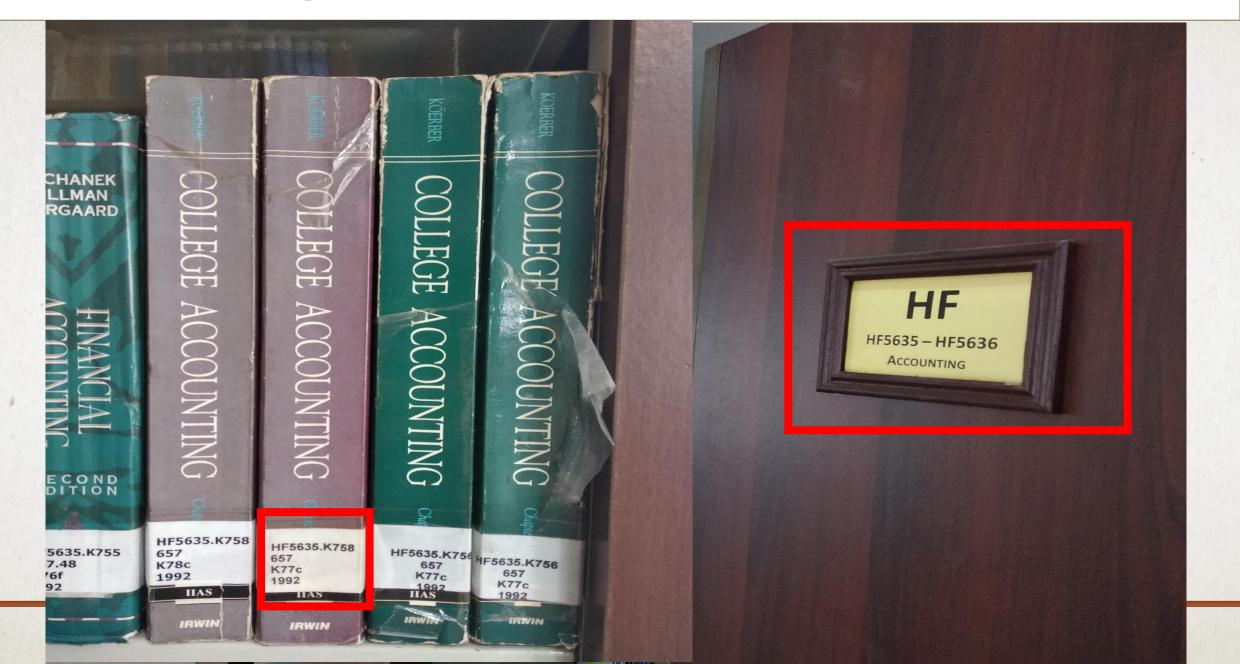

|
| AV Materials (CD,<br>DVD, Cassette etc.)<br>Books<br>ocations<br>General Stacks<br>Reference Section                                                                    | <ul> <li>3. College accounting : chapters 1-15 / Kenneth A. Koerber<br/>by Koerber, Kenneth A.</li> <li>Material type: Text; Format: print; Literary form: Not fiction; Audience: General;<br/>Publisher: Boston : Irwin, c1992<br/>Availability: Items available for reference: NSU Library [Call number: HF5635.K7565 1992] (1).</li> </ul>                                                                                              |

#### Note the Call Number of the Book



#### To go to the Shelf to Pick the Book



### **Borrow the Book by Self-Check Machine**



#### **BOOK RESERVATION**



| account:                  |
|---------------------------|
|                           |
|                           |
|                           |
|                           |
|                           |
| ugh your NCL              |
| ough your NSU<br>nber and |
| uerd)                     |
| word?                     |
| count? Register           |
|                           |
|                           |
| N                         |



| Search Library catalog 🗸                                                                                      | io                              |
|---------------------------------------------------------------------------------------------------------------|------