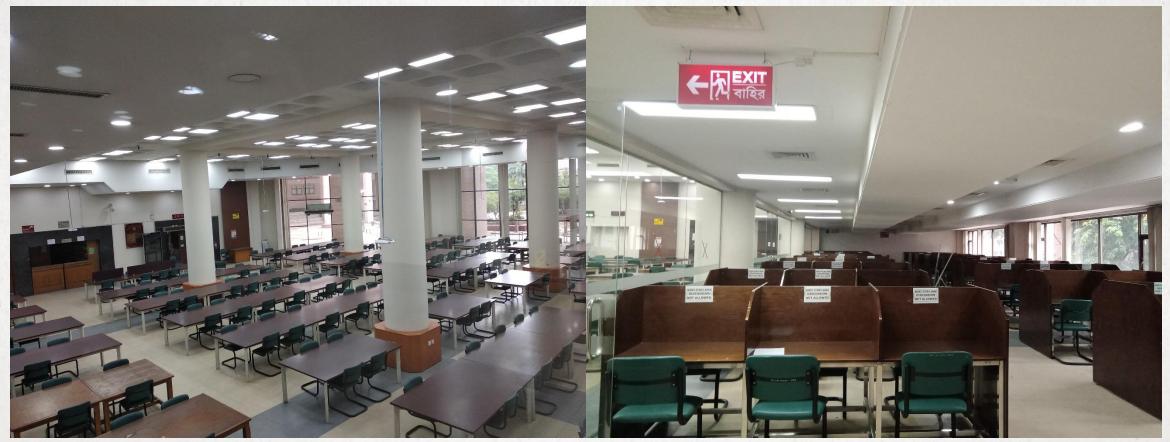

not be used in anywhere within the main library premises.
- □ Foods, beverages/cold-drinks, dating/gossiping, group discussions are not allowed in the main library.
- Personal belongings are (e.g. bags, personal books, ) not allowed in the main library. There is pigeon hole to keep your personal belongings.
- **Writing or marking in books** is strictly prohibited.
- Any offenses/indecent behavior will be pursued immediately under the university's codes of discipline.





#### **LIBRARY SECTIONS**



#### **<u>QUICK VIEW</u> CIRCULATION SECTION**



#### **<u>QUICK VIEW</u> PERIODICAL SECTION**



#### **<u>QUICK VIEW</u> REFERENCE SECTION**



#### **<u>QUICK VIEW :</u> CYBER & AUDIO-VISUAL SECTION**



#### **<u>QUICK VIEW</u>** ARCHIVES SECTION



#### **<u>QUICK VIEW</u> STUDY HALL**



#### **<u>OUICK VIEW</u>** BANGABANDHU & LIBERATION WAR CORNER



#### **LIBRARY RESEARCH SUPPORT**

• To enhance the scholarly output of the NSU community the NSU Library has designed a range of research support programs and services.



#### **Library Membership**

□ All valid students (Graduate/Undergraduate, Fall 2021) are member of NSU Library.

**No need to register through online for Library Membership.** 

Library members are eligible to get the full benefit of library.

#### **FAQs related to Library Membership**

#### FAQs:

#### **Do I need to apply for membership?**

- You do not need to apply for library membership. Since you are students of North South University (Admitted on Fall 2021), you are by-default library member.
- How to get Library Membership Number?
  - ✓ You wi