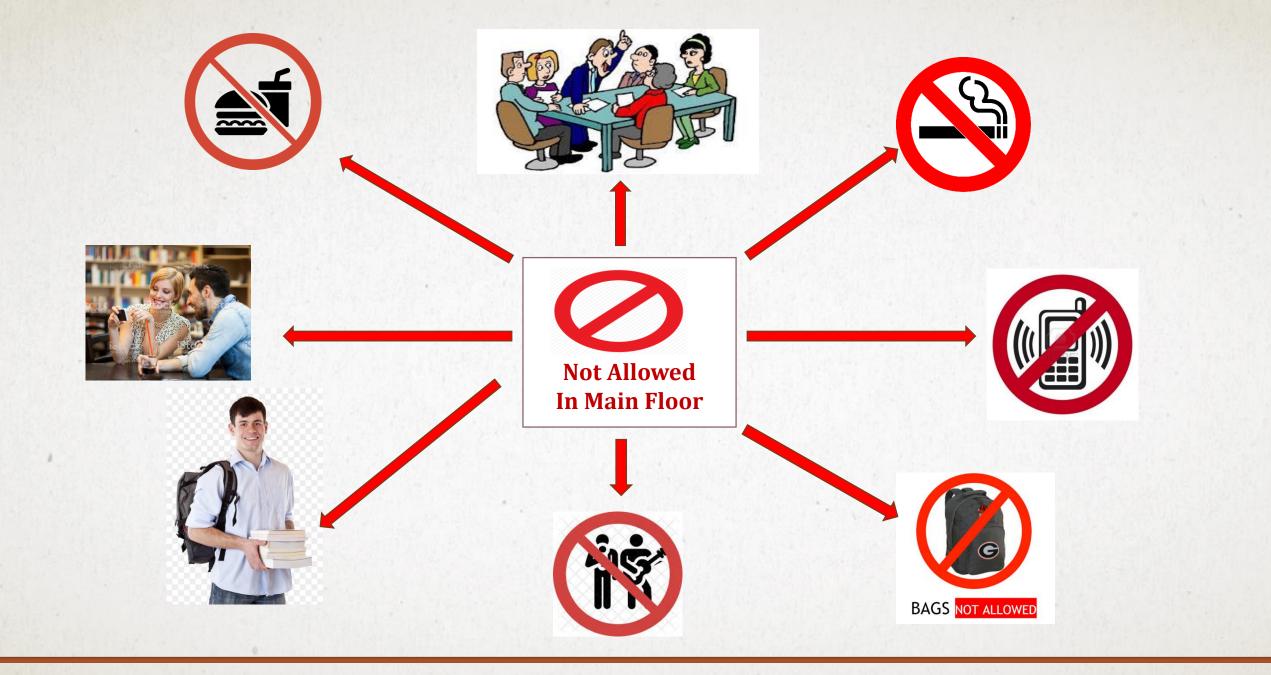

#### **General Rules for Library Users**

- Library is mainly a place of self-paced study area, therefore silence is required throughout the library wherever indicated.
- □ The Cellphone must be kept on silent/vibration mode in the library and should not be used in anywhere within the main library premises.
- □ Foods, beverages/cold-drinks, dating/gossiping, group discussions are not allowed in the main library.
- Personal belongings are (e.g. bags, personal books, ) not allowed in the main library. There is pigeon hole to keep your personal belongings.
- **Writing or marking in books** is strictly prohibited.
- Any offenses/indecent behavior will be pursued immediately under the university's codes of discipline.