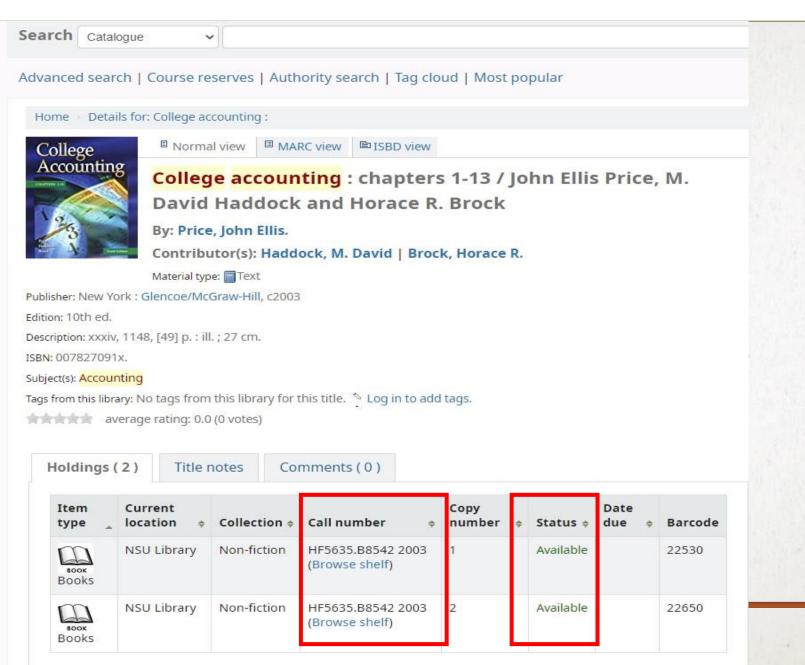

#### **Steps to Follow to Borrow Book(s)**

- **1.** Search a book by the title in the 'Search Box' option of library website.
- 2. In the next page where detail information of the book is available, you should note the 'Call Number' of the book.
- **3.** Following the call number you have to go to the specific shelf to collect the book.
- 4. By the Self-Check Machine you may borrow the book by yourself.
- 5. Go to the Circulation Desk to confirm your book borrowing.

#### Note the Call Number of the Book