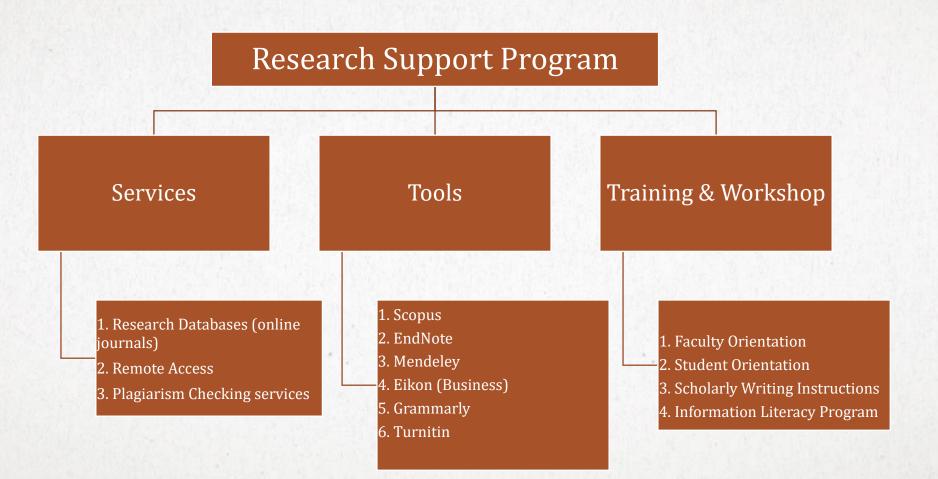

#### **LIBRARY RESEARCH SUPPORT**

• To enhance the scholarly output of the NSU community the NSU Library has designed a range of research support programs and services.