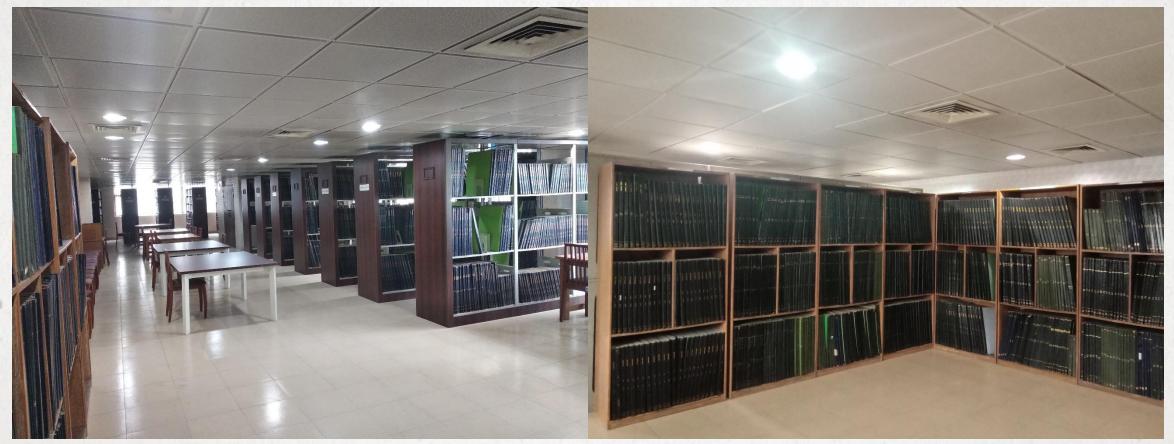

vibration mode in the library and should not be used in anywhere within the main library premises.
- □ Foods, beverages/cold-drinks, dating/gossiping, group discussions are not allowed in the main library.
- Personal belongings are (e.g. bags, personal books, ) not allowed in the main library. There is pigeon hole to keep your personal belongings.
- **Writing or marking in books** is strictly prohibited.
- Any offenses/indecent behavior will be pursued immediately under the university's codes of discipline.





#### **LIBRARY SECTIONS**



#### **<u>QUICK VIEW</u> CIRCULATION SECTION**



#### **<u>QUICK VIEW</u> PERIODICAL SECTION**



#### **<u>QUICK VIEW</u> REFERENCE SECTION**



#### **<u>QUICK VIEW :</u> CYBER & AUDIO-VISUAL SECTION**



#### **<u>QUICK VIEW</u>** ARCHIVES SECTION



#### **<u>QUICK VIEW</u> STUDY HALL**



#### **<u>OUICK VIEW</u>** BANGABANDHU & LIBERATION WAR CORNER



#### **LIBRARY RESEARCH SUPPORT**

• To enhance the scholarly output of the NSU community the NSU Library has designed a range of research support programs and services.



#### **Library Membership**

□ All valid students (Graduate/Undergraduate, Fall 2021) are member of NSU Library.

**No need to register through online for Library Membership.** 

Library members are eligible to get the full benefit of library.

#### **FAQs related to Library Membership**

#### FAQs:

#### **Do I need to apply for membership?**

- You do not need to apply for library membership. Since you are students of North South University (Admitted on Fall 2021), you are by-default library member.
- How to ge